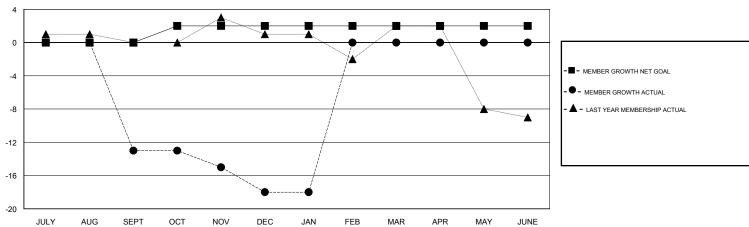

## GOALS AND ACTUAL MEMBERS CUMULATIVE

| DROPPED CLUBS: 1  DROPPED MEMBERS |    | 3 CLUBS OF 21 ADDED 1 OR MORE<br>NEW MEMBERS | GENDER DISTRIBUTION  MALE 103 (51.50%)  FEMALE 97 (48.50%)  Women Percentage Fiscal Year Goal: 43% |    |  |
|-----------------------------------|----|----------------------------------------------|----------------------------------------------------------------------------------------------------|----|--|
| DECEASED                          | 1  | CLICK HERE FOR CUMULATIVE                    | TOTAL FAMILY UNIT MEMBERS                                                                          | 17 |  |
| CLUB CANCELLED                    | 0  | MEMBERSHIP DATA                              |                                                                                                    |    |  |
| OTHER                             | 20 |                                              | FAMILY MEMBERS PAYING HALF DUES                                                                    |    |  |
| TOTAL                             | 21 |                                              |                                                                                                    |    |  |